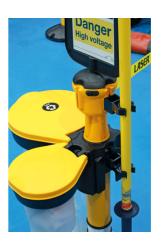

## Skipper Waste Management & EV Rescue Station c/w

The Skipper range of waste and safety management products provide a flexible and effective solution, with a wealth of fixing and display options. Designed to be fully modular, and compatible with the existing range of Skipper and Skipper XS products, the recycle bins, dispensers and sanitiser brackets can be used in a variety of different applications, from a free-standing station to direct attachment to walls, glass and posts. This kit comprises of; the Skipper recycle bin, a robust and durable refuse sack holder for multi-purpose waste and recycling use. A safety dispenser, for storing PPE equipment such as gloves and ear plugs etc. A Skipper head unit which features a 9m (30ft) retractable yellow and black barrier tape, with a unique design which prevents the tape from sagging or twisting even when extended over large distances. Two heavy-duty support posts and bases. A post collar, dummy head unit, A4 sign holder and high voltage warning sign. Together with a Laser EV rescue pole, with mounting clips to hold the pole in place on the Skipper support post.

## **Additional Information**

- Two post modular waste management & EV rescue station with safety barrier, can be connected to any other component from the Skipper range.
- Contents: 1x recycle bin, a robust & durable refuse sack holder for multi-purpose waste & recycling use (supplied with a starter pack of disposable refuse sacks). Part No. 62259. 1x safety equipment dispenser, for storing PPE equipment such as ear plugs, protective safety glasses, shoe covers & more, Part No. 62260.
- 1x head unit, 9 metre (30 ft) x 48mm width retractable barrier tape (yellow & black), Part No. 62253. 1x dummy head unit, with no barrier tape, Part No. 62254. 2x heavy duty support post, 1 meter tall, Part No. 62255. 2x heavy duty post base, 500mm diameter, can be filled with either water or sand for added stability, Part No. 62256.
- 1x post collar, slides over post for use with safety dispenser & recycle bin, Part No. 62257. 1x A4 sign holder, for use with any semi-rigid plastic/vinyl sign, Part No. 62261.
- 1x fully insulated safety rescue pole, 45kV safe working voltage, Part No. 8740. 2x mounting clip for rescue pole, Part No. 62279. 1x high voltage warning sign, Part No. 6642.