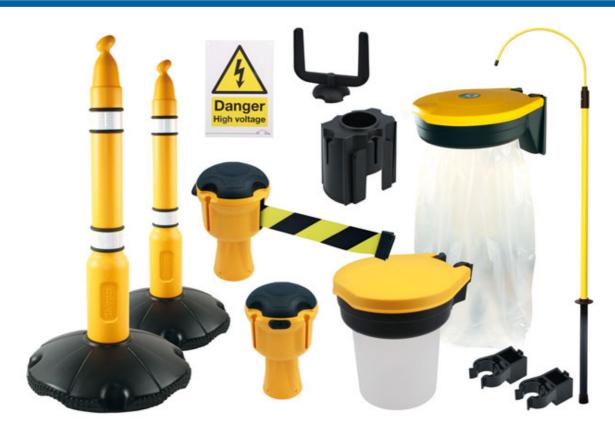

## Skipper Waste Management & EV Rescue Station c/w

The Skipper range of waste and safety management products provide a flexible and effective solution, with a wealth of fixing and display options. Designed to be fully modular, and compatible with the existing range of Skipper and Skipper XS products, the recycle bins, dispensers and sanitiser brackets can be used in a variety of different applications, from a free-standing station to direct attachment to walls, glass and posts. This kit comprises of; the Skipper recycle bin, a robust and durable refuse sack holder for multi-purpose waste and recycling use. A safety dispenser, for storing PPE equipment such as gloves and ear plugs etc. A Skipper head unit which features a 9m (30ft) retractable yellow and black barrier tape, with a unique design which prevents the tape from sagging or twisting even when extended over large distances. Two heavy-duty support posts and bases. A post collar, dummy head unit, A4 sign holder and high voltage warning sign. Together with a Laser EV rescue pole, with mounting clips to hold the pole in place on the Skipper support post.

## **Additional Information**

- Two post modular waste management & EV rescue station with safety barrier, can be connected to any other component from the Skipper range.
- Contents: 1x recycle bin, a robust & durable refuse sack holder for multi-purpose waste & recycling use (supplied with a starter pack of disposable refuse sacks). Part No. 62259. 1x safety equipment dispenser, for storing PPE equipment such as ear plugs, protective safety glasses, shoe covers & more, Part No. 62260.
- 1x head unit, 9 metre (30 ft) x 48mm width retractable barrier tape (yellow & black), Part No. 62253. 1x dummy head unit, with no barrier tape, Part No. 62254. 2x heavy duty support post, 1 meter tall, Part No. 62255. 2x heavy duty post base, 500mm diameter, can be filled with either water or sand for added stability, Part No. 62256.
- 1x post collar, slides over post for use with safety dispenser & recycle bin, Part No. 62257. 1x A4 sign holder, for use with any semi-rigid plastic/vinyl sign, Part No. 62261.
- 1x fully insulated safety rescue pole, 45kV safe working voltage, Part No. 8740. 2x mounting clip for rescue pole, Part No. 62279. 1x high voltage warning sign, Part No. 6642.