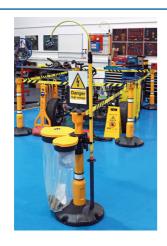

## Skipper Waste Management & EV Rescue Station c/w

The Skipper range of waste and safety management products provide a flexible and effective solution, with a wealth of fixing and display options. Designed to be fully modular, and compatible with the existing range of Skipper and Skipper XS products, the recycle bins, dispensers and sanitiser brackets can be used in a variety of different applications, from a free-standing station to direct attachment to walls, glass and posts. This kit comprises of; the Skipper recycle bin, a robust and durable refuse sack holder for multi-purpose waste and recycling use. A safety dispenser, for storing PPE equipment such as gloves and ear plugs etc. A Skipper head unit which features a 9m (30ft) retractable yellow and black barrier tape, with a unique design which prevents the tape from sagging or twisting even when extended over large distances. Two heavy-duty support posts and bases. A post collar, dummy head unit, A4 sign holder and high voltage warning sign. Together with a Laser EV rescue pole, with mounting clips to hold the pole in place on the Skipper support post.

## **Additional Information**

- Two post modular waste management & EV rescue station with safety barrier, can be connected to any other component from the Skipper range.
- Contents: 1x recycle bin, a robust & durable refuse sack holder for multi-purpose waste & recycling use (supplied with a starter pack of disposable refuse sacks). Part No. 62259. 1x safety equipment dispenser, for storing PPE equipment such as ear plugs, protective safety glasses, shoe covers & more, Part No. 62260.
- 1x head unit, 9 metre (30 ft) x 48mm width retractable barrier tape (yellow & black), Part No. 62253. 1x dummy head unit, with no barrier tape, Part No. 62254. 2x heavy duty support post, 1 meter tall, Part No. 62255. 2x heavy duty post base, 500mm diameter, can be filled with either water or sand for added stability, Part No. 62256.
- 1x post collar, slides over post for use with safety dispenser & recycle bin, Part No. 62257. 1x A4 sign holder, for use with any semi-rigid plastic/vinyl sign, Part No. 62261.
- 1x fully insulated safety rescue pole, 45kV safe working voltage, Part No. 8740. 2x mounting clip for rescue pole, Part No. 62279. 1x high voltage warning sign, Part No. 6642.