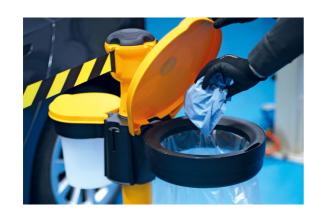

## Skipper Waste Management & EV Rescue Station c/w

The Skipper range of waste and safety management products provide a flexible and effective solution, with a wealth of fixing and display options. Designed to be fully modular, and compatible with the existing range of Skipper and Skipper XS products, the recycle bins, dispensers and sanitiser brackets can be used in a variety of different applications, from a free-standing station to direct attachment to walls, glass and posts. This kit comprises of; the Skipper recycle bin, a robust and durable refuse sack holder for multi-purpose waste and recycling use. A safety dispenser, for storing PPE equipment such as gloves and ear plugs etc. A Skipper head unit which features a 9m (30ft) retractable yellow and black barrier tape, with a unique design which prevents the tape from sagging or twisting even when extended over large distances. Two heavy-duty support posts and bases. A post collar, dummy head unit, A4 sign holder and high voltage warning sign. Together with a Laser EV rescue pole, with mounting clips to hold the pole in place on the Skipper support post.

## **Additional Information**

- Two post modular waste management & EV rescue station with safety barrier, can be connected to any other component from the Skipper range.
- Contents: 1x recycle bin, a robust & durable refuse sack holder for multi-purpose waste & recycling use (supplied with a starter pack of disposable refuse sacks). Part No. 62259. 1x safety equipment dispenser, for storing PPE equipment such as ear plugs, protective safety glasses, shoe covers & more, Part No. 62260.
- 1x head unit, 9 metre (30 ft) x 48mm width retractable barrier tape (yellow & black), Part No. 62253. 1x dummy head unit, with no barrier tape, Part No. 62254. 2x heavy duty support post, 1 meter tall, Part No. 62255. 2x heavy duty post base, 500mm diameter, can be filled with either water or sand for added stability, Part No. 62256.
- 1x post collar, slides over post for use with safety dispenser & recycle bin, Part No. 62257. 1x A4 sign holder, for use with any semi-rigid plastic/vinyl sign, Part No. 62261.
- 1x fully insulated safety rescue pole, 45kV safe working voltage, Part No. 8740. 2x mounting clip for rescue pole, Part No. 62279. 1x high voltage warning sign, Part No. 6642.